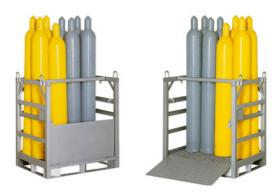

## PRODUCT DATA SHEET Hiltra®: Gas bottle pallet GFP12

| Size Gas pottle pallet GFP12 |                         |
|------------------------------|-------------------------|
| Article number               | 1777                    |
| Dimensions external LxDxH    | 1100 x 850 x 1200 mm    |
| Capacity                     | 12x 50 liter gas bottle |
| Weight                       | 135 kg                  |

## **Specifications Gas bottle pallet GFP12**

Made from galvanised tubes suitable for placing and transporting gas cylinders. The products shown can be used within the PGS 15 regulations.

## Features:

- Made of galvanized box section.
- Equipped with safety bar to prevent the bottles from falling over.
- Suitable for movement with forklift and crane.
- Equipped with folding ramp.